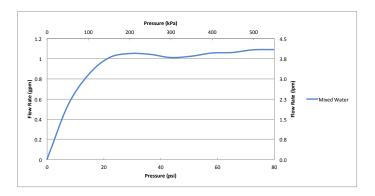

### **FEATURES**

- WaterSense® certified low-flow 1.2 gpm (4.5 lpm) faucet
- Smooth handle control COMFORT GLIDE® technology
- Diamond-like Carbon (DLC) coated ceramic cartridge for ultimate durability
- Brass construction
- Lever handles
- Metal pop-up drain assembly included

### PRODUCT SPECIFICATION

Product shall have a maximum flow rate of 1.2 gpm (4.5 lpm). Product shall have a brass construction. Product shall have lever handles. Product shall have a ceramic disk valve cartridges. Product shall include metal pop-up drain assembly. Product shall be TOTO Model TLG10301U#\_\_\_\_.

## **SPECIFICATIONS**

| Material          | Brass                                                                    |
|-------------------|--------------------------------------------------------------------------|
| Maximum Flow Rate | 1.2 gpm (4.5 lpm)                                                        |
| Warranty          | Lifetime Limited Warranty (Residential Use)<br>One Year (Commercial Use) |