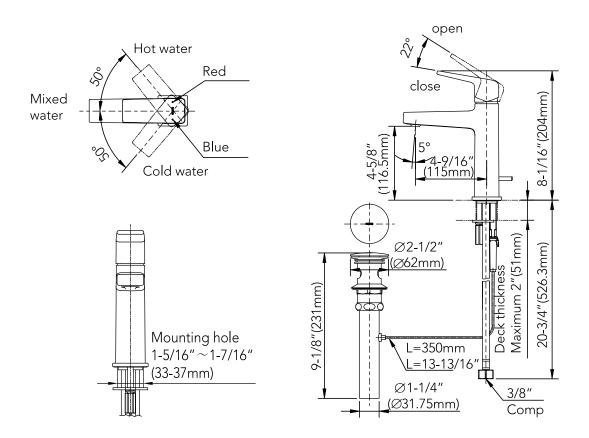

### **DIMENSIONS**

NOTE: The above dimensional unit is inch.

The dimension in ( ) is reference mm.