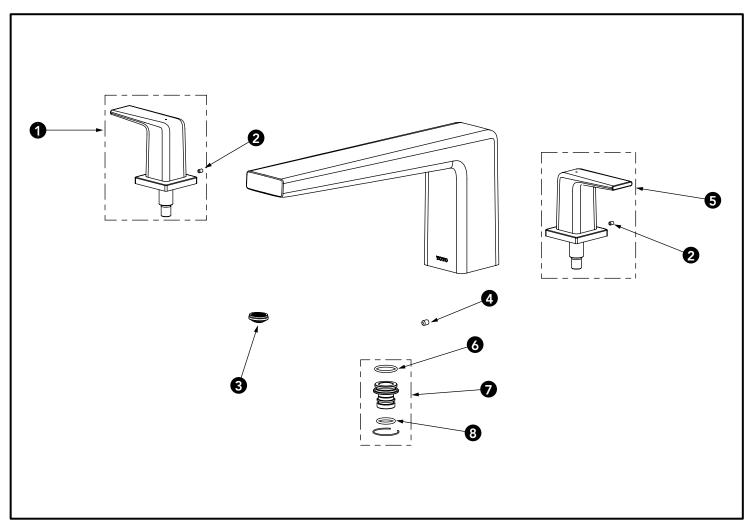

## **GB** Roman Tub Filler Trim (3-Hole)

| Item | Part         | Description         |
|------|--------------|---------------------|
| 1    | THP5449#\$\$ | Handle (HOT)        |
| 2    | THP5422      | Set Screw           |
| 3    | THP5214      | Aerator             |
| 4    | THP5429      | Set Screw           |
| 5    | THP5448#\$\$ | Handle (COLD)       |
| 6    | THP5180      | O-Ring              |
| 7    | THP5182      | Valve Connector Set |
| 8    | THP5181      | O-Ring              |